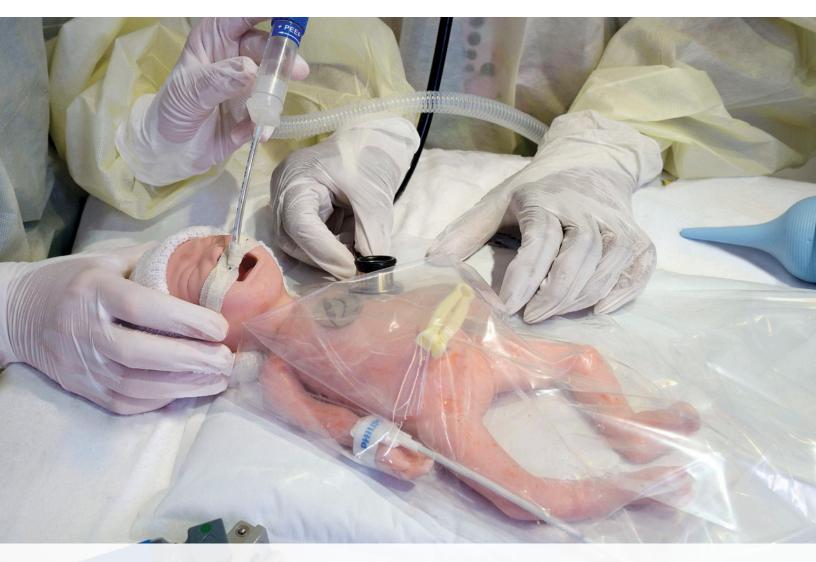

### Premature Anne™

Premature Anne<sup>™</sup> is a realistically proportioned 25-week preterm infant manikin developed in collaboration with the American Academy of Pediatrics. Premature Anne is designed to facilitate training of healthcare professionals in proper care and resuscitation techniques for preterm infants.

Preterm infants are at greater risk and require specialized care by a highly skilled team of health professionals. Premature Anne is designed to meet the specific Neonatal Resuscitation Program<sup>®</sup> training requirements, defined by the American Academy of Pediatrics, to help ensure better patient outcomes for the most vulnerable of babies.

### Premature Anne<sup>™</sup> Task Trainer

- Realistic anatomy (25 week, 750 g)
- Self-inflating bag and T-piece ventilation
- ETT intubation
- Nasal intubation
- CPAP (nasal prongs) ventilation
- Chest rise with ventilation
- Esophagus
- OG/NG insertion
- Realistic chest compressions
- Umbilicus
- Umbilical vein and arteries for cannulation and infusion
- Breath sounds with ventilation
- Pulse oximetry attachment
- IV access