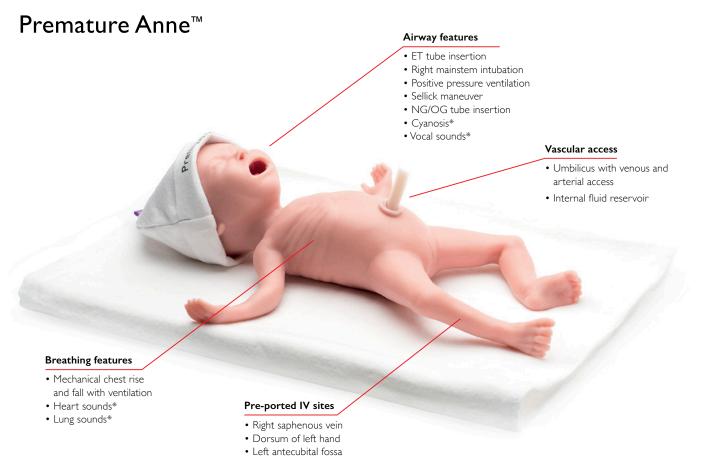

### Premature Anne<sup>™</sup> Task Trainer

- Realistic anatomy (25 week, 750 g)
- Self-inflating bag and T-piece ventilation
- ETT intubation
- Nasal intubation
- CPAP (nasal prongs) ventilation
- Chest rise with ventilation
- Esophagus
- OG/NG insertion
- Realistic chest compressions
- Umbilicus
- Umbilical vein and arteries for cannulation and infusion
- Breath sounds with ventilation
- Pulse oximetry attachment
- IV access

### $\textbf{Premature Anne}^{\text{\tiny{M}}} \ \textbf{SimPad}^{\text{\tiny{8}}} \ \textbf{Plus}$

- Easy to use, intuitive SimPad® Plus user interface
- Realistic anatomy
- $\bullet$  Self-inflating bag and T-piece ventilation
- ETT intubation
- Nasal intubation
- CPAP (nasal prongs) ventilation
- Chest rise with ventilation
- Esophagus
- OG/NG insertion
- Realistic chest compressions
- Umbilicus
- Umbilical vein and arteries for cannulation and influsion.
- Breath sounds with ventilation
- Pulse oximetry attachment
- Wiresless/Tetherless
- IV access
- Heart sounds
- Lung sounds
- Cyanosis
- Vocal sounds
- External monitoring of vital signs